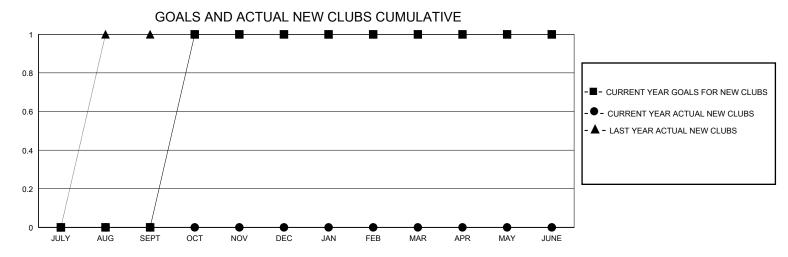

## District 6 C

Results as of: 6/30/2020

| GMT:                  |               |           | GMT CA        |                       |                         |                         |                                                    |  |
|-----------------------|---------------|-----------|---------------|-----------------------|-------------------------|-------------------------|----------------------------------------------------|--|
|                       | Club          | s         |               | Members               |                         |                         |                                                    |  |
| RESULTS FOR 2019-2020 |               |           |               | RESULTS FOR 2019-2020 |                         |                         |                                                    |  |
| QUARTER               | NEW CLUB GOAL | NEW CLUBS | DROPPED CLUBS | QUARTER MEI           | MBER GROWTH NET<br>GOAL | MEMBER GROWTH<br>ACTUAL | DROPPED<br>MEMBERS ACTUAL<br>(including transfers) |  |
| JULY/AUG/SEPT         | 0             | 0         | 0             | JULY/AUG/SEPT         | 15                      | 9                       | 12                                                 |  |
| OCT/NOV/DEC           | 1             | 0         | 2             | OCT/NOV/DEC           | 15                      | 6                       | 40                                                 |  |
| JAN/FEB/MAR           | 0             | 0         | 0             | JAN/FEB/MAR           | 15                      | 19                      | 6                                                  |  |
| APR/MAY/JUNE          | 0             | 0         | 0             | APR/MAY/JUNE          | 5                       | 6                       | 33                                                 |  |