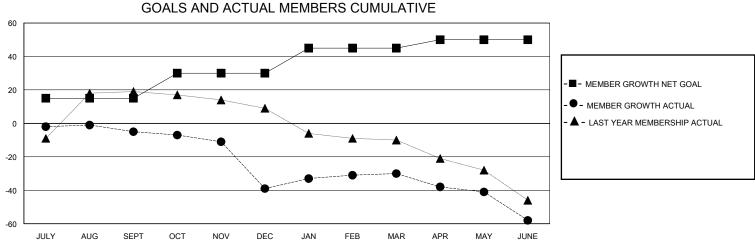

## District 6 C

Results as of: 6/30/2020

| GMT:                  |               |           | GMT CA        |                       |                         |                         |                                                    |  |
|-----------------------|---------------|-----------|---------------|-----------------------|-------------------------|-------------------------|----------------------------------------------------|--|
|                       | Club          | s         |               | Members               |                         |                         |                                                    |  |
| RESULTS FOR 2019-2020 |               |           |               | RESULTS FOR 2019-2020 |                         |                         |                                                    |  |
| QUARTER               | NEW CLUB GOAL | NEW CLUBS | DROPPED CLUBS | QUARTER MEI           | MBER GROWTH NET<br>GOAL | MEMBER GROWTH<br>ACTUAL | DROPPED<br>MEMBERS ACTUAL<br>(including transfers) |  |
| JULY/AUG/SEPT         | 0             | 0         | 0             | JULY/AUG/SEPT         | 15                      | 9                       | 12                                                 |  |
| OCT/NOV/DEC           | 1             | 0         | 2             | OCT/NOV/DEC           | 15                      | 6                       | 40                                                 |  |
| JAN/FEB/MAR           | 0             | 0         | 0             | JAN/FEB/MAR           | 15                      | 19                      | 6                                                  |  |
| APR/MAY/JUNE          | 0             | 0         | 0             | APR/MAY/JUNE          | 5                       | 6                       | 33                                                 |  |